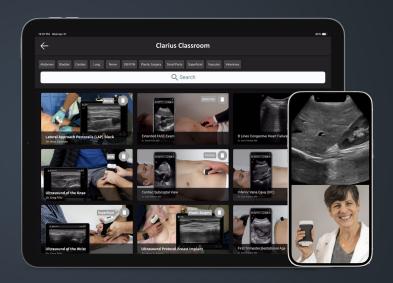

#### Clarius Classroom

Gain access to 100+ video tutorials within the Clarius App.